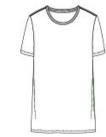

# **Alternative Go-To Tee. AA1070**

A staple in every closet, the Go-To is your everyday tee for simple and soft comfort.

- 4-ounce, 100% combed ring spun cotton
- 60/40 combed ring spun cotton/poly (Heathers)
- Set-in ribbed knit neckband
- Tear-away label
- Side seamed
- Double-needle stitching detail

front